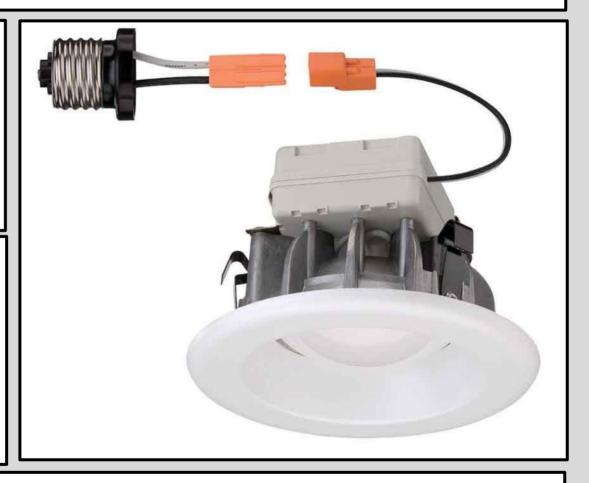

# 4" Recessed Down-Light with Magnetic Trim LED4741-WH

#### **Product**

The Designers Fountain 4" recessed LED down-light is the perfect solution for residential or commercial use as a new fixture or to easily replace incandescent par bulbs with energy efficient LEDs and trim. Ideal for general, task, or wet location installation.

#### Construction

**LED:** Lighting class high power LED from a nationally recognized manufacturer.

Lens: PC constructed with hightech micro-lens for an efficient light transmission ratio and diffusion –impact resistant. Body: Die cast aluminum alloy.

spring steel.

Finish: Semi-gloss white paint.

**Mounting Spring: Torsion** 

#### **Power**

Connects by the quick plug -in connector to any E26 medium screw-base Edison socket.

Over 80% high efficiency electronic power supply providing constant current to LED. Typical 120 Volt input with >90 power factor, integral thermal protection and short protection. Meets FCC requirements for residential and commercial.